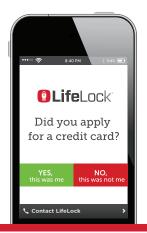

## ENROLL IN PROACTIVE IDENTITY THEFT PROTECTION.

LifeLock Identity Theft Protection® detects your personal information in applications for credit and services within our extensive network.† We monitor over a trillion data points, including those for new credit cards, wireless services, retail credit, mortgages, auto and payday loans. You can respond immediately to confirm if the activity is fraudulent with our proprietary Not Me® verification technology. If identity fraud does occur, our Certified Resolution Specialists are available to personally manage your case from beginning to end.