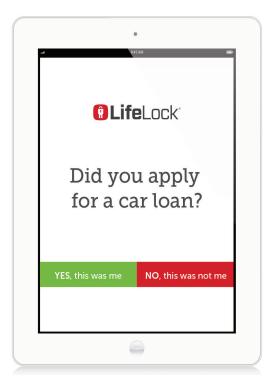

## ENROLL IN PROACTIVE IDENTITY THEFT PROTECTION.

LifeLock Identity Theft Protection® detects your personal information in applications for credit and services within our extensive network.† We monitor over a trillion data points, including those for new credit cards, wireless services, retail credit, mortgages, auto and payday loans. You can respond immediately to confirm if the activity is fraudulent with our proprietary Not Me® verification technology. If identity fraud does occur, our Certified Resolution Specialists are available to personally manage your case from beginning to end.